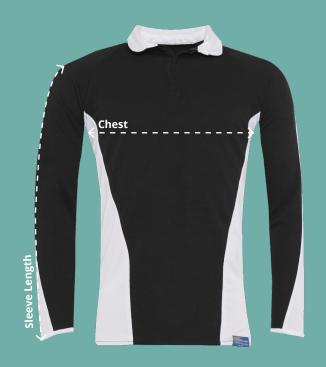

## **Chest (At 2cm from under arm)**

Measure across the chest at 2cm below the underarm with the garment laid flat.

## **Sleeve Length (Including Cuff)**

With the sleeve laid flat measure from the shoulder to the cuff edge.

International Rugby Shirt Code: AAAA112110 (1DX)

| International Rugby Shirt |        |        |        |        |        |        |        |
|---------------------------|--------|--------|--------|--------|--------|--------|--------|
| To fit chest (Inches)     | 26/28" | 30/32" | 32/34" | 34/36" | 38/40" | 42/44" | 46/48" |
| Chest (cm)*               | 38     | 43     | 46     | 48     | 53     | 59     | 64     |
| Sleeve length (cm)*       | 54.5   | 62     | 65     | 67     | 73.5   | 80     | 84     |